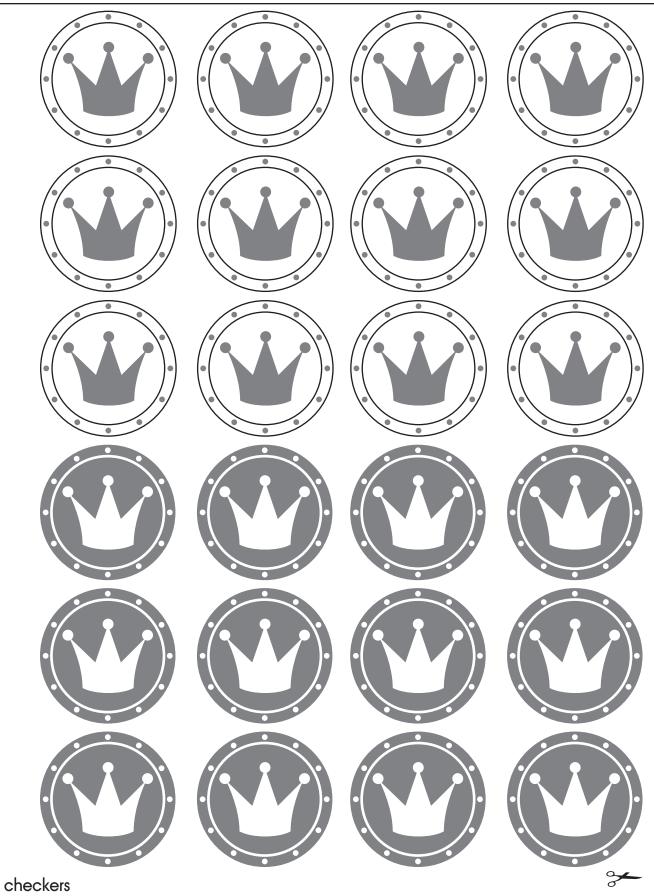

#### Materials

- ▶ High frequency word cards (Activity Master P.HFWC.001 P.HFWC.050) Select target words.
- ► Checkerboard (Activity Master P.042.AM1) Make four copies of the checkerboard on card stock, connect to make a full size checkerboard, and laminate.
- ► Checkers (Activity Master P.042.AM2)
- Vis-à-Vis<sup>®</sup> marker Write target high frequency words on the squares of the game board.