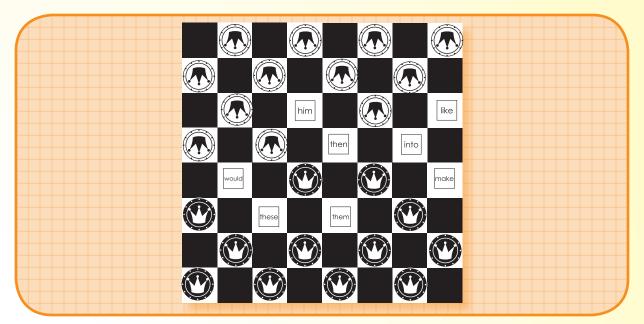

#### Materials

- ▶ High frequency word cards (Activity Master P.HFWC.001 P.HFWC.050) Select target words.
- ► Checkerboard (Activity Master P.042.AM1) Make four copies of the checkerboard on card stock, connect to make a full size checkerboard, and laminate.
- ► Checkers (Activity Master P.042.AM2)
- Vis-à-Vis<sup>®</sup> marker Write target high frequency words on the squares of the game board.

#### Students practice reading high frequency words while playing a checker game.

- 1. Place the checkerboard on a flat surface with the corner white square to the student's left. Place checkers on the board in the traditional manner.
- 2. Taking turns, students move a checker to a word (either directly or by jumping and taking an opponent's piece) and orally read the word on the square.
- 3. If able to read the word correctly, keeps the checker on that square. If unable to read the word, returns to the previous square.
- 4. Continue until one student reaches the opposite side of the board.
- 5. Peer evaluation