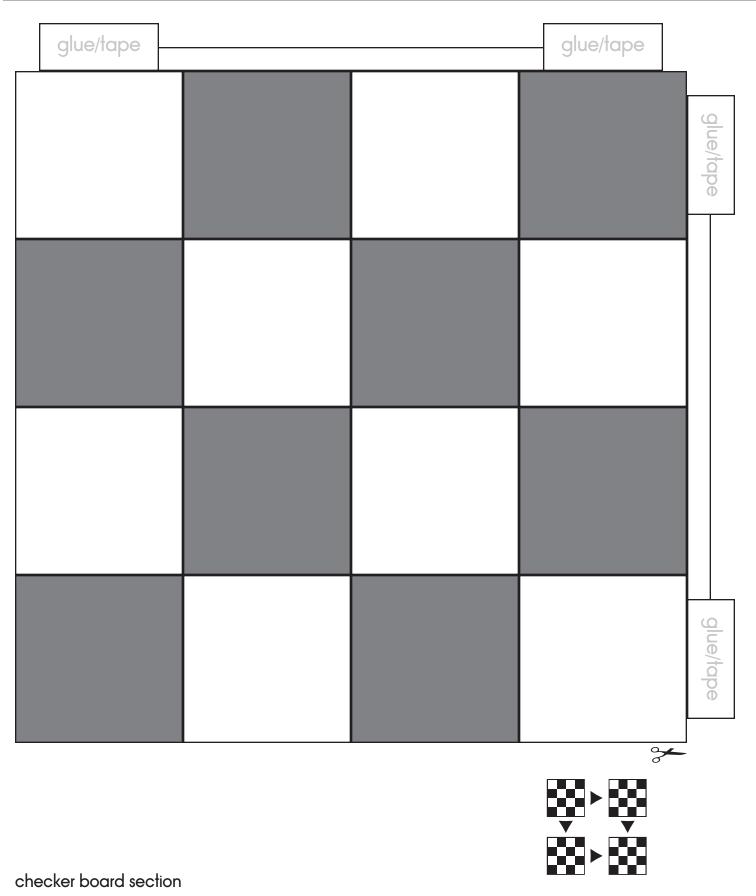

#### Materials

- ▶ High frequency word cards (Activity Master P.HFWC.001 P.HFWC.050) Select target words.
- ► Checkerboard (Activity Master P.042.AM1) Make four copies of the checkerboard on card stock, connect to make a full size checkerboard, and laminate.
- ► Checkers (Activity Master P.042.AM2)
- Vis-à-Vis<sup>®</sup> marker Write target high frequency words on the squares of the game board.